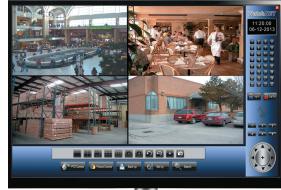

## QUICK CONNECTION GUIDE Connecting Your PNT DVR

720P/1080P HDMI\* Simultaneous Display

720P/1080P HDMI\* Simultaneous Display

The connection diagram is using 8CH system, other systems will vary. PNT Series DVRs use RG59 cables up to 500m. It is also compatible with most UTP baluns. Cable distance is dependent on cable quality.