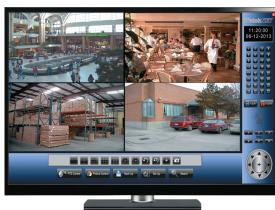

## QUICK CONNECTION GUIDE Connecting Your PNT DVR

720P/1080P HDMI\* Simultaneous Display

720P/1080P HDMI\* Simultaneous Display

The connection diagram is using 8CH system, other systems will vary. PNT Series DVRs use RG59 cables up to 500m. It is also compatible with most UTP baluns. Cable distance is dependent on cable quality.