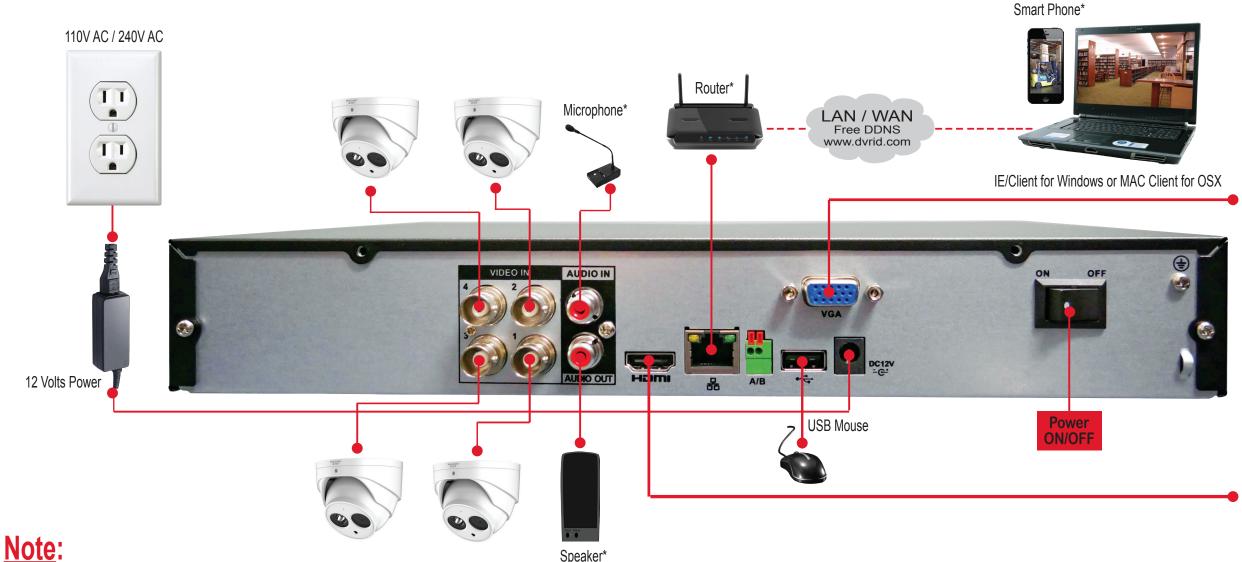

## QUICK CONNECTION GUIDE Connecting Your PNT DVR

720P/1080P HDMI\* Simultaneous Display

720P/1080P HDMI\* Simultaneous Display

The connection diagram is using 8CH system, other systems will vary. PNT Series DVRs use RG59 cables up to 500m. It is also compatible with most UTP baluns. Cable distance is dependent on cable quality.