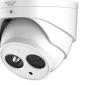

## QUICK CONNECTION GUIDE Connecting Your PNT DVR

720P/1080P HDMI\* Simultaneous Display

720P/1080P HDMI\* Simultaneous Display

The connection diagram is using 8CH system, other systems will vary. PNT Series DVRs use RG59 cables up to 500m. It is also compatible with most UTP baluns. Cable distance is dependent on cable quality.